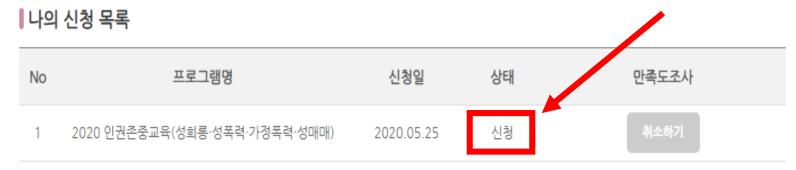

인권·장애학생지원센터 담당자가 <mark>매주 금요일</mark> 확인 후 이수 승인 시, 신청상태가 신청에서 이수로 변경되며, 이수증 발급이 가능함.