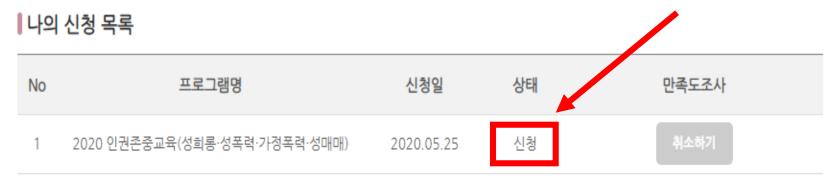

인권·장애학생지원센터 담당자가 <mark>매주 금요일</mark> 확인 후 이수 승인 시, 신청상태가 신청에서 이수로 변경되며, 이수증 발급이 가능함.