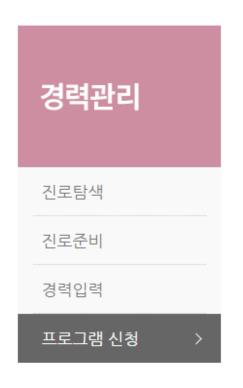

### 경력관리

진로탐색

진로준비

경력입력

프로그램 신청

## 경력관리

진로탐색

진로준비

경력입력

프로그램 신청

자신에게 필요한 프로그램을 확인하고 신청 하세요.

프로그램 신청

| No             | 구분 | 프로그램명 | 관련부서 | 역량 | 교육기간 | 신청기간 | 상태 | 정원 | 신청하기 |
|----------------|----|-------|------|----|------|------|----|----|------|
| 검색된 데이터가 없습니다. |    |       |      |    |      |      |    |    |      |