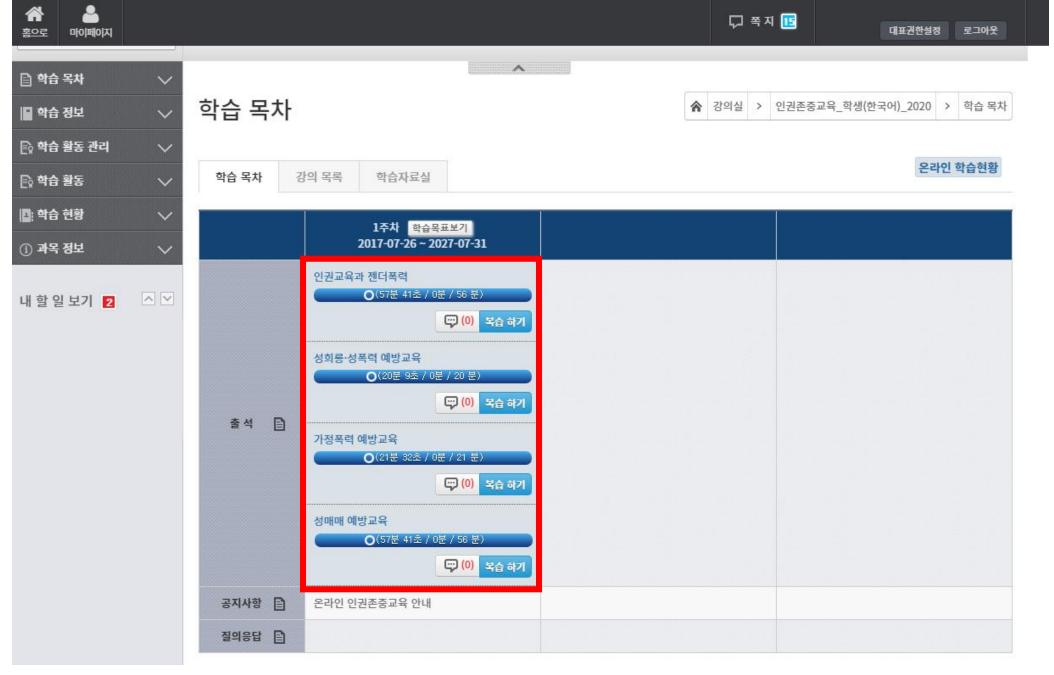

동국대학교 인권존중교육 모든 과목 (성희롱,성폭력,성매매,가정폭력) 수강 완료 후

〈나를 알고, 나의 역량을 키워, 나의 꿈을 이루는 길! Dream PATH+〉

| LOGIN                                                                 |  |  |  |  |  |  |  |  |
|-----------------------------------------------------------------------|--|--|--|--|--|--|--|--|
| *아이디 및 패스워드 : uDRIMS 아이디 및 패스워드와 동일                                   |  |  |  |  |  |  |  |  |
| uDRIMS 비밀번호와 동일                                                       |  |  |  |  |  |  |  |  |
| □ 아이디 저장                                                              |  |  |  |  |  |  |  |  |
| 로그인                                                                   |  |  |  |  |  |  |  |  |
| ☑ 핵심역량진단 바로가기 进入核心能力诊断界面<br>Go to the Core Competency Assessment Page |  |  |  |  |  |  |  |  |
| 현재까지 294,418번째 방문자입니다.                                                |  |  |  |  |  |  |  |  |
|                                                                       |  |  |  |  |  |  |  |  |

인권·장애학생지원센터 담당자가 <mark>매주 금요일</mark> 확인 후 이수 승인 시, 신청상태가 신청에서 이수로 변경되며, 이수증 발급이 가능함.