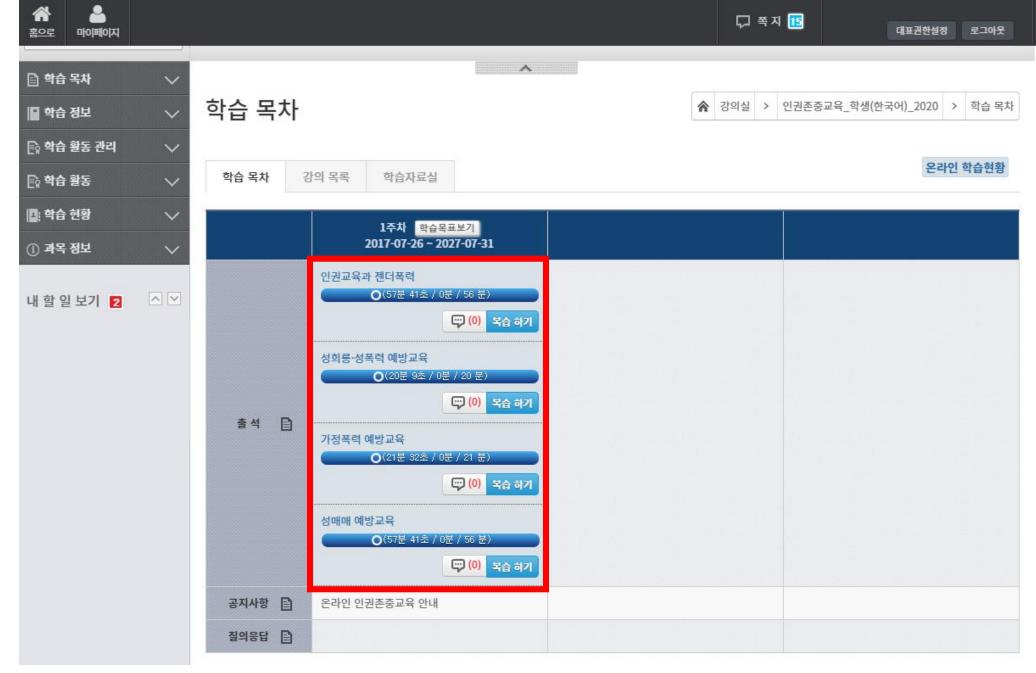

### 동국대학교 인권존중교육 모든 과목 (성희롱,성폭력,성매매,가정폭력) 수강 완료 후

대학안내 | 입학안내 | 대학/대학원 | 취·창업/역량/봉사 | 학사/생활/장학 | 연구/산학 | 국제·교류 | 소통·공감 | CS광장 | 미디어