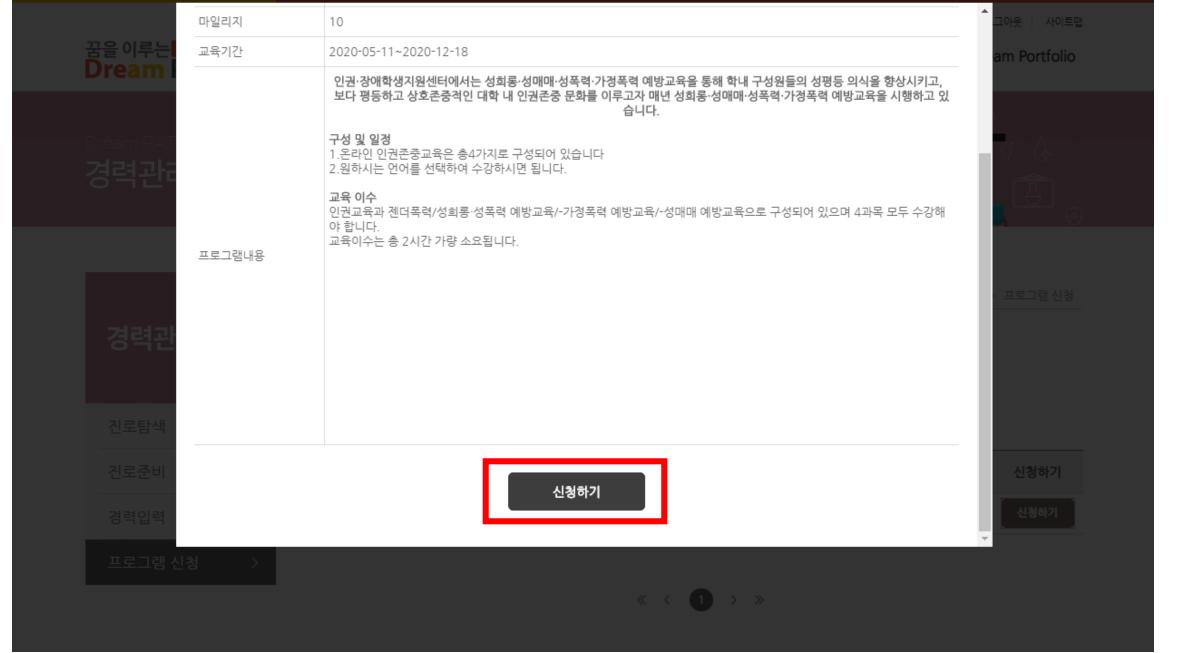

# 새로운 창 하단에 있는 〈신청하기〉 클릭

|           | 프로그림        | 프로그램 신청                |         |         |       | 〉 경력관리 〉 프로그램 신청 |         |        |  |
|-----------|-------------|------------------------|---------|---------|-------|------------------|---------|--------|--|
| 경력관리      |             |                        |         |         |       |                  |         |        |  |
|           |             |                        |         |         |       |                  |         |        |  |
| 진로탐색      | 사신에게 필요<br> | 한 프로그램을 확인하            | 고 신정 하서 | 요.      |       |                  |         |        |  |
| 진로준비      | No 구분       | 프로그램명                  | 관련부서    | 역량 교육:  | 기간 신청 | 기간 상태            | 정원      | 신청하기   |  |
| 경력입력      |             | 검색된 데이터가 없습니다.         |         |         |       |                  |         |        |  |
| 프로그램 신청 > | 인권•         | 장애학생지원신                | 비터 담딛   | ያአኑንኑ 👖 | 주     | <u> </u>         | ]<br>확인 | ! 후 이수 |  |
|           | 신청실         | 방태가 <mark>신청</mark> 에서 | 이수로     | 변경되며    | , 이수증 | 발급및              | 2림패스    | ⊾10점 X |  |
|           | 나의 신청 목     | 료                      |         |         |       |                  |         |        |  |
|           |             | ٦<br>                  |         |         |       |                  |         |        |  |
|           | No          | 프로그램명                  |         | 신청일     | 상태    |                  | 만족도조사   | ŀ      |  |